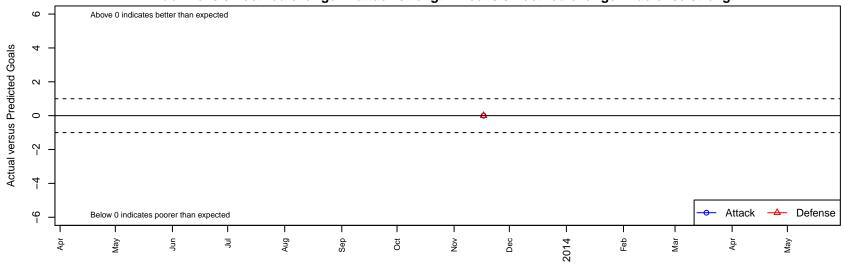

San Diego SC Academy Orange B00

Dots are actual minus expected GF (blue circles) and GA (red triangles).

Blue line is smoothed change in attack strength. Red is smoothed change in defense strength.

|       | date       | home               |   | away                            |   | venue                                  | pred.home | pred.away |
|-------|------------|--------------------|---|---------------------------------|---|----------------------------------------|-----------|-----------|
| 18783 | 2013-11-17 | United FC Gold B00 | 1 | San Diego SC Academy Orange B00 | 1 | SoCal DL Fall Showcase All Flights U13 | 1         | 1         |